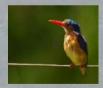

## **EXAMPLES OF BIRDLIFE AT THE DAM**

Malachite Kingfisher

African Darter

Yellowbilled Egret

Blacksmith Plover /Lapwing

White Throated Swallow

Blue Cra

Grey Heron